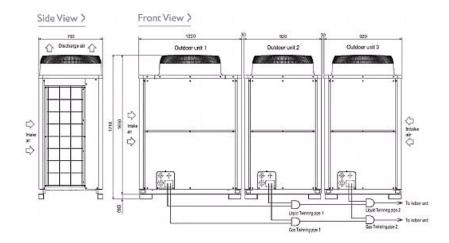

## Dimension

PUHY-P950YSJM-A

Tel:

Fax:

Telephone: 01707 282880

Email: air.conditioning@meuk.mee.com Website: http://www.mitsubishielectric.co.uk/aircon

Mitsubishi Electric reserves the right to make any variation in technical specification to the equipment described, or to withdraw or replace products without prior notification or public announcement.

## **Product Details**

| PUHY-P950YSJM-A                    |                  |
|------------------------------------|------------------|
| Capacity (kW):                     |                  |
| Heating (Nominal)                  | 119.5            |
| Cooling (Nominal)                  | 108.0            |
| Heating (UK)                       | 113.5            |
| Cooling (UK)                       | 99.4             |
| Power Input (kW) Heating (Nominal) | 30.02            |
| Power Input (kW) Cooling (Nominal) | 30.5             |
| Power Input (kW) Heating (UK)      | 39.93            |
| Power Input (kW) Cooling (UK)      | 18.61            |
| Airflow(m3/min)                    | 210 /170 /170    |
| Noise (dBA)                        | 64.5             |
| Width - mm                         | 1220 + 920 + 920 |
| Depth - mm                         | 760              |
| Height - mm                        | 1710             |
| Weight - kg                        | 250 + 215 + 200  |
| Electrical Supply                  | 380-415v, 50Hz   |
| Phase                              | 3                |
| Mains Cable No. Cores              | 4 + earth        |
| Starting Current (A)               | 8                |
| Running Current (A) - Heating      | 46.4             |
| Running Current (A) - Cooling      | 47.1             |

| Piping Restrictions                           |      |
|-----------------------------------------------|------|
| Total Piping Length (m)                       | 1000 |
| Furthest Piping Length (m)                    | 165  |
| Furthest Piping Length after 1st Branch (m)   | 40   |
| Between Indoor and Outdoor Units - Height (m) | 50   |
| Between Indoor and Indoor Units - Height (m)  | 15   |